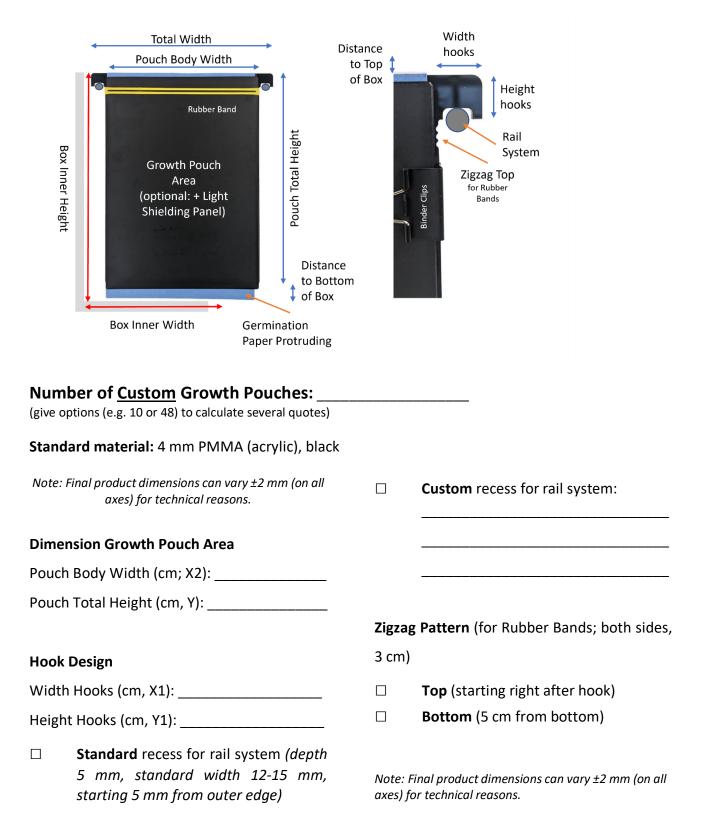

### VSI-Growth Pouch Type 1 configuration, #\_\_\_\_\_ (please use a separate form for each design)

Light Shielding Panels, 1 mm PMMA, black (Recommendation: less wide than the Pouch Body to avoid strain)

Light Shields, Quantity:

Light Shield Width (cm; X3): \_\_\_\_\_

Light Shield Height (cm, Y3): \_\_\_\_\_

# Growth Pouch SET 1: 22.5 x 30 cm (8.86 x 11.8 inch)

- Storage Box System (inner dimensions: 37 cm length, 27 width, 31.5 cm height)
- Rails (37 cm; stainless steel, 6 mm diameter)
- **20x Pouch Positioning Panel (Body area: 22.5 cm width, 30 cm height**; Hooks: 1.8 cm width, 2 cm height); zigzag on top; positioned on rails: ~1-1.5 cm distance to bottom
- 40x Light Shielding Panels (22 cm width, 28 cm height)

# Growth Pouch SET 2: 29 x 38 cm (11.4 x 15 inch)

- Storage Box System (inner dimensions: 57 cm length, 37 width, 41.5 cm height)
- Rails (57 cm; stainless steel, 8 mm diameter)
- **30x Pouch Positioning Panel (Body area: 29 cm width, 38 cm height**; Hooks: 3.5 cm width, 4 cm height); zigzag on top; positioned on rails: ~3-3.5 cm distance to bottom
- 60x Light Shielding Panels (28 cm width, 34 cm height)